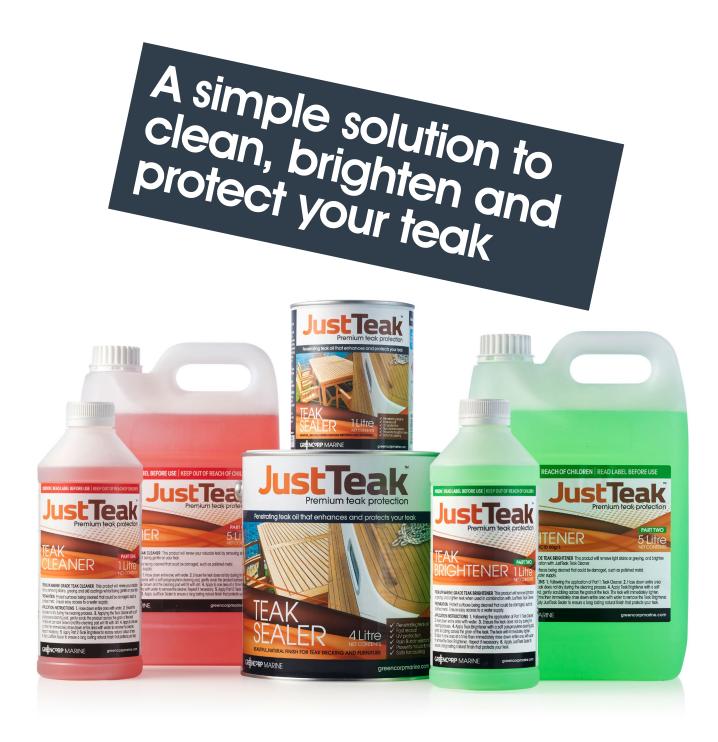

# Premium marine grade teak protection.

### **Teak Cleaner and Brightener**

- ✓ Quick and easy 2-part application
- ✓ No need for sanding or harsh cleaning
- ✓ Removes stains, old coatings, mould and mildew
- ✓ MARPOL (International Convention for the Prevention of Pollution from Ships) compliant. Non-hazardous for the marine environment

#### **Teak Sealer**

- ✓ Latest generation marine grade formula
- ✓ Penetrating teak oil provides superior long-lasting performance compared to traditional teak oil
- ✓ Quick and easy to apply, with fast drying 15-30 minute recoat
- ✓ Excellent UV protection slows the greying of your deck
- ✓ Rain and stain protection

|                  |                                                 | Container Size | Chemical                                                 | Base                             | Physical Description        | Coverag | e (Approximate)                                    |                           |  |
|------------------|-------------------------------------------------|----------------|----------------------------------------------------------|----------------------------------|-----------------------------|---------|----------------------------------------------------|---------------------------|--|
| STEP             | <b>JustTeak</b><br>Part 1<br>Teak Cleaner       | 1, 5 and 20L   | Water                                                    |                                  | Red translucent<br>liquid   |         | 5m²/litre (54ft²), depending on absorbency of deck |                           |  |
|                  |                                                 | Container Size | Chemical                                                 | Base                             | <b>Physical Description</b> | Coverag | e (Approximate)                                    |                           |  |
| STEP<br><b>2</b> | <b>JustTeak</b><br>Part 2<br>Teak Brightener    | 1, 5 and 20L   | Water                                                    |                                  | Green translucent<br>liquid |         | 5m²/litre (54ft²), depending on absorbency of deck |                           |  |
|                  |                                                 | Container Size | Coverage                                                 | Applicatio                       | on Coats                    | Recoat  | Walk On                                            | Rain Ready                |  |
| STEP<br><b>3</b> | <b>JustTeak</b><br>Teak Sealer<br>Clear/Natural | 1 and 4L       | 5.5m² (60ft²)<br>per litre<br>when apply-<br>ing 2 coats | Rag, brus<br>or pad<br>applicato | depending on                |         | 3 hours at<br>23°C (73°F)                          | 6 hours at<br>23°C (73°F) |  |